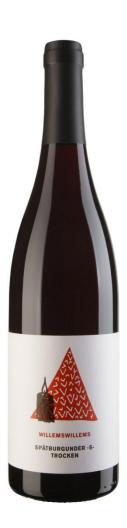

## Weingut Willems-Willems

## 2017 Spätburgunder "Oberemmeler"

vintage: grape variety: taste.: producer region: alcohol: acidity: residual Sugar: 2017 Riesling trocken Mosel (Saar) 12 % vol. 5,1 g/l 0,3 g/l

WILLEMSWILLEMS SPÄTBURGUNDER -S-TROCKEN

One might not expect such a deep, elegant and complex Spätburgunder from the Saar. The wine is grown from 20-year-old, small berried vines and matures for 18 months in old French barrique. It is opulent and rich yet also fresh and juicy. Its aromas range from red fruit and spice with smoky accents to chocolate-covered cherries. A sensual wine that can be enjoyed to more than just candlelight.