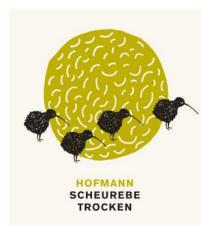

## **Weingut Hofmann**

## 2021 Scheurebe trocken

vintage: 2021

grape variety: Scheurebe taste.: trocken

producer region: Rheinhessen alcohol: 12,0 % vol. acidity: 6,5 g/l residual Sugar: 5,8 g/l

EAN: 4260150430478

The distinctive bouquet of our Scheurebe features black currant, grapefruit, peach and ripe pears. Somewhat similar in taste and aroma to our beloved Sauvignon Blanc — hence the little kiwi chicks that play off the label of its bigger brother. Yet our 'Scheu' is a bit charmingly shy, of a subtle nature that ultimately makes it a more versatile pairing partner.