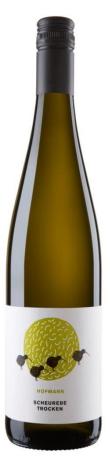

## **Weingut Hofmann**

## 2021 Scheurebe trocken

vintage: 2021

grape variety: Scheurebe taste.: trocken

producer region: Rheinhessen alcohol: 12,0 % vol. acidity: 6,5 g/l residual Sugar: 5,8 g/l

EAN: 4260150430478

The distinctive bouquet of our Scheurebe features black currant, grapefruit, peach and ripe pears. Somewhat similar in taste and aroma to our beloved Sauvignon Blanc — hence the little kiwi chicks that play off the label of its bigger brother. Yet our 'Scheu' is a bit charmingly shy, of a subtle nature that ultimately makes it a more versatile pairing partner.